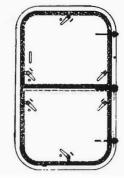

## **DOORS/HATCHES**

#100 2-DOG FUMELIGHT DOOR

#101 4-DOG WEATHERTIGHT DOOR

#102 6-DOG WATERTIGHT DOOR

#103 6-DOG SQUARE CORNER DOOR

#104 6-DOG QUICK ACTING DOOR

#105 6-DOG DUTCH DOOR

#106 DOUBLE DOOR

# **DOORS/HATCHES**

## **DOORS/HATCHES**

#210 OIL CARGO HATCH

#211 FLUSH HATCH

#212 FLUSH OVAL **HATCH** 

#213 SPRING BALANCED FLUSH **HATCH** 

#214 SPRING BALANCED DOGGED HATCH

#215 SPRING BALANCED OVAL QUICK ACTING HATCH

#300 BOLTED PLATE MANHOLE