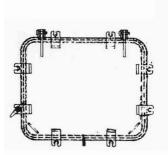

## **DOORS/HATCHES**

#100 2-DOG FUMELIGHT DOOR

#101 4-DOG WEATHERTIGHT DOOR

#102 6-DOG WATERTIGHT DOOR

#103 6-DOG SQUARE CORNER DOOR

#104 6-DOG QUICK ACTING DOOR

#105 6-DOG DUTCH DOOR

#106 DOUBLE DOOR

#110 QUICK ACTING LEVER OPERATED DOOR

#200 DROP BOLT HATCH

#201 Watertight hatch

#202 QUICK ACTING SPRING BALANCED HATCH

#203 QUICK ACTING OVAL HATCH

#204 QUICK ACTING FLUSH **OVAL HATCH** 

SPRING BALANCED DROP BOLT HATCH