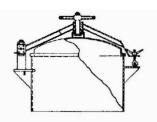

#110 QUICK ACTING LEVER OPERATED DOOR

#200 DROP BOLT HATCH

#201 Watertight hatch

#202 QUICK ACTING SPRING BALANCED HATCH

#203 QUICK ACTING OVAL HATCH

#204 QUICK ACTING FLUSH **OVAL HATCH** 

SPRING BALANCED DROP BOLT HATCH