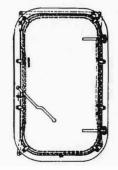

## **DOORS/HATCHES**

#100 2-DOG FUMELIGHT DOOR

#101 4-DOG WEATHERTIGHT DOOR

#102 6-DOG WATERTIGHT DOOR

#103 6-DOG SQUARE CORNER DOOR

#104 6-DOG QUICK ACTING DOOR

#105 6-DOG DUTCH DOOR

#106 DOUBLE DOOR

#110 QUICK ACTING LEVER OPERATED DOOR

#200 DROP BOLT HATCH

#201 Watertight hatch

#202 QUICK ACTING SPRING BALANCED HATCH

#203 QUICK ACTING OVAL HATCH

#204 QUICK ACTING FLUSH **OVAL HATCH** 

SPRING BALANCED DROP BOLT HATCH